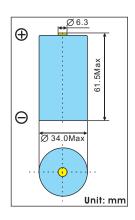

Maximum recommended current under pulse discharge: 150mA

Operational temperature range: -40°C~+70°C

Nominal Weight: 130.0a