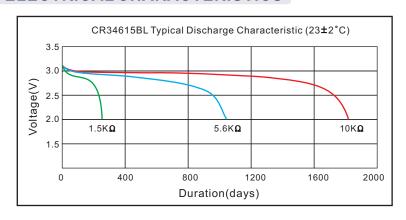

1.0mA

30mA



# Li-MnO<sub>2</sub> Battery

## -CR34615BL Brief Datasheet----

➤ Model: CR34615BL

Nominal Voltage: 3.0Volts

Nominal Capacity: (@1.0mA Discharge Current to 2.0V cut-off, +23 C) 12000mAh Standard Discharge Current:

Maximum recommended current under continuous discharge:

Maximum recommended current under pulse discharge: 150mA

Operational temperature range: -40°C~+70°C

Nominal Weight: 130.0a

#### 2. MAIN FEATURES

- ➤ Light Weight, High Voltage and High Energy Density
- Excellent Stable Discharge Characteristics and outstanding Temperature Characteristics
- Outstanding Temperature Characteristics
- Excellent Leakage Resistance and Excellent Long-term Reliability

### 3. ELECTRICAL CHARACTERISTICS





### 4. WARNING!

- > DO NOT recharge, short-circuit, disassemble, deform, heat or place the battery near a direct flame. Any of the above actions could cause it to ignite explode or become damaged.
- > Keep this battery out of the reach of children.
- ➤ When storing the battery or thro wing it away, be sure to cover it with tape.