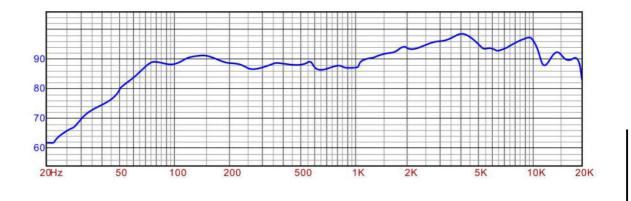

## Thiele/Small parameters:

Qes—0.557 Qms—9.090 Qts—0.517 Vas—88.431 litre Weight (a pair): 1.8KG

| Technical Data:                         |
|-----------------------------------------|
| Rated power40W                          |
| Maximum power80 W                       |
| Nominal impedance Z8 Ohm                |
| Frequency responsefu-17000 Hz           |
| Mean sound pressure level93dB(2,83V/1m) |
| Resonance frequency fs43 Hz             |
| Magnetic induction1.0 T                 |
| Total Q factor Qts0.65                  |
| Equivalent volume Vas50L                |