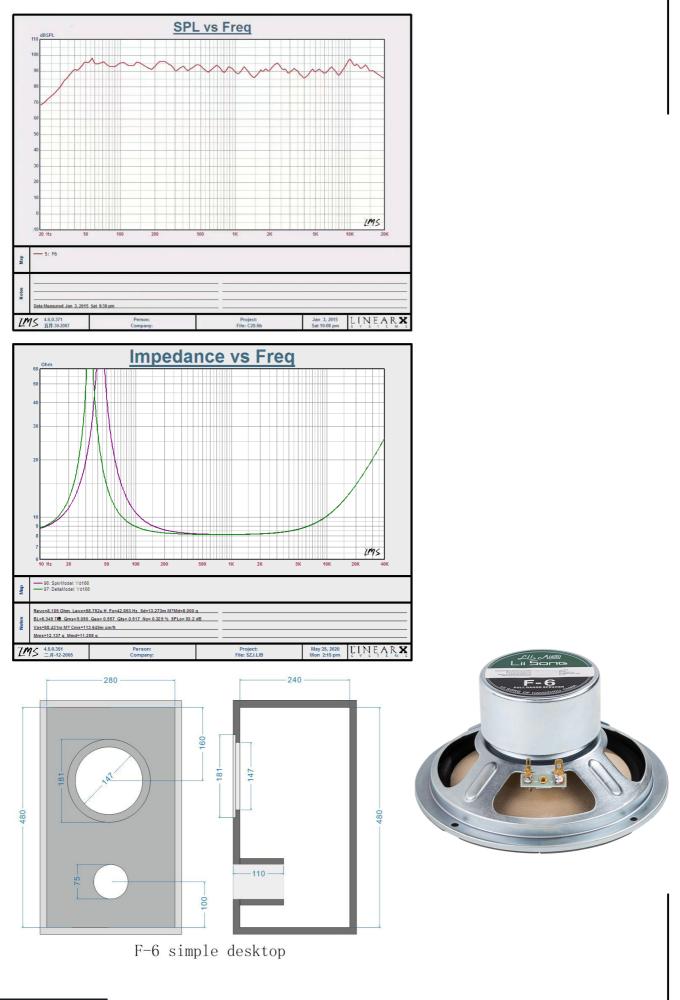

## Thiele/Small parameters:

Qes—0.557 Qms—9.090 Qts—0.517 Vas—88.431 litre Weight (a pair): 1.8KG

| Technical Data:                         |
|-----------------------------------------|
| Rated power40W                          |
| Maximum power80 W                       |
| Nominal impedance Z8 Ohm                |
| Frequency responsefu-17000 Hz           |
| Mean sound pressure level93dB(2,83V/1m) |
| Resonance frequency fs43 Hz             |
| Magnetic induction1.0 T                 |
| Total Q factor Qts0.65                  |
| Equivalent volume Vas50L                |