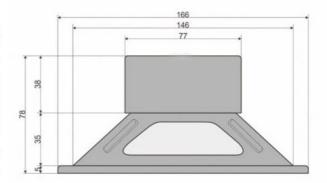

## Thiele/Small parameters:

Qes—0.557 Qms—9.090 Qts—0.517 Vas—88.431 litre Weight (a pair): 1.8KG

| Technical Data:                         |
|-----------------------------------------|
| Rated power40W                          |
| Maximum power80 W                       |
| Nominal impedance Z8 Ohm                |
| Frequency responsefu-17000 Hz           |
| Mean sound pressure level93dB(2,83V/1m) |
| Resonance frequency fs43 Hz             |
| Magnetic induction1.0 T                 |
| Total Q factor Qts0.65                  |
| Equivalent volume Vas50L                |