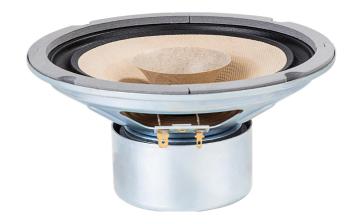

- Exclusive cone made of special straw, with unique look and good audio performance
- Can connect directly to amplifier without crossover or filter, no signal loss or phase distortion
- High sensitivity, can be easily driven by low-power amplifier or 2W tube amplifier
- Can be used in multiple purposes
- Full range speaker with stable frequency transition and clear sound performance